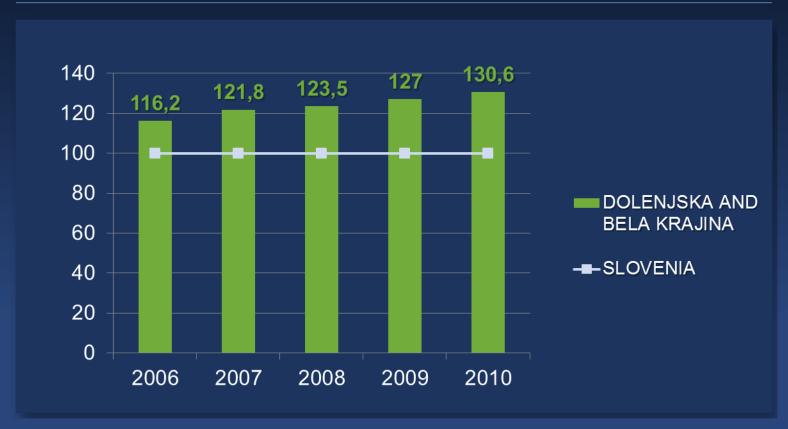

## HIGHEST NET ADDED VALUE

Our region has the highest net added value per employee in Slovenia.