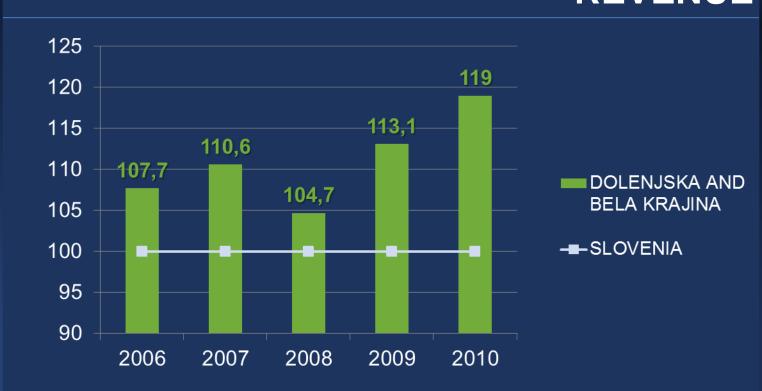

#### HIGHEST REVENUE

We operate in the strongest economic region in Slovenia. Economy indicators that confirm this claim show that our region has the highest revenue per employee in Slovenia.