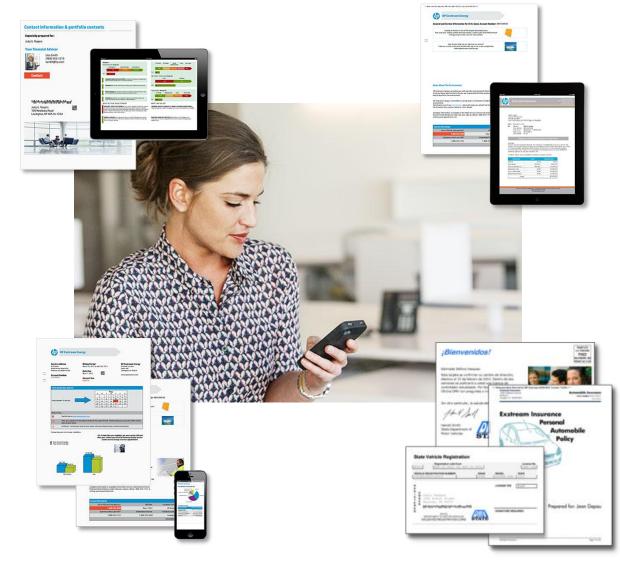

#### **Today's customer experience**

All transactions are cross channel and device