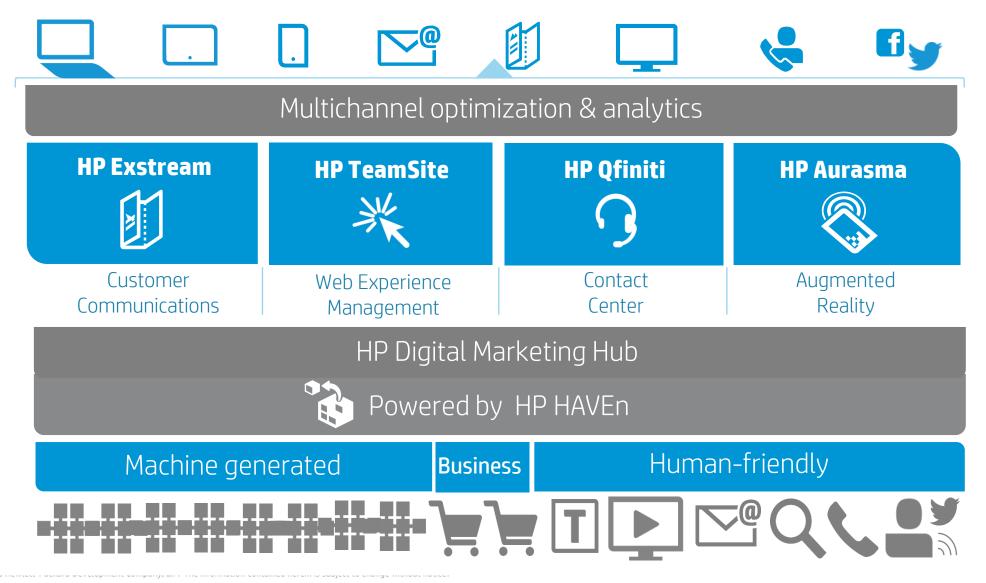

## HP's customer engagement portfolio

Deliver superior experiences, drive higher conversions, increase loyalty

## What is HP Exstream?

HP Exstream is a multichannel customer communications management (CCM) solution designed to improve the customer experience and make customer interactions more profitable.

Improve the customer experience