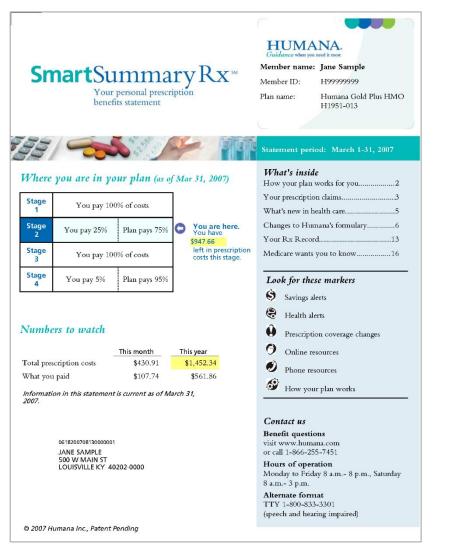

## **After with HP Exstream**

| Your personal prescription                                   | on benefits statement            |                                   |                                                                            | Jane Sample                        |
|--------------------------------------------------------------|----------------------------------|-----------------------------------|----------------------------------------------------------------------------|------------------------------------|
| How your plan wor                                            |                                  |                                   |                                                                            | page 2 of 1                        |
| his information is current as<br>overage, please review your | of March 31, 2007. Fo            |                                   |                                                                            |                                    |
| itage Annual deductible - E                                  | Begins at \$0 in total pres      | cription costs                    |                                                                            |                                    |
| You pay:                                                     | 100%                             |                                   |                                                                            |                                    |
| The plan pays:                                               | 0%                               |                                   |                                                                            |                                    |
| itage Initial coverage - Beg<br>2                            | ins when total prescripti        | on costs reach \$26               | 5                                                                          |                                    |
|                                                              |                                  | Your 2007 Sp                      | ending this year:                                                          |                                    |
| You pay:                                                     | 25%                              |                                   | What you paid<br>What plan paid                                            | \$561.86<br>\$890.48               |
| The plan pays:                                               | 75%                              |                                   | Plan discounts                                                             | \$419.47                           |
|                                                              |                                  |                                   | Average retail price                                                       | \$1,871.81                         |
| You are here. You'll m<br>To date your total cost            | s are \$1,452.34, leavin         | ng \$947.66 more                  | e in costs this stage.                                                     | 0.                                 |
| stage Coverage gap - Begir<br>3                              | ns when total prescription       | n costs reach \$2,40              | 00                                                                         |                                    |
| You pay:<br>The plan pays:                                   | 100%                             | If your current<br>throughout the | eaching Coverage Gap<br>use of medications co<br>year, it is likely that y | ntinues unchan<br>ou will enter th |
| r ne pian pays.                                              | 070                              |                                   | e end of this plan year.<br>prescription costs to da                       |                                    |
| tage Catastrophic coverag                                    | e - Begins when what yo          | ou've paid reache                 | s \$3,850 and continue                                                     | s to Dec. 31st                     |
|                                                              |                                  |                                   |                                                                            |                                    |
| ou pay:                                                      | 5% or                            |                                   |                                                                            |                                    |
| Preferred Generic drugs<br>All other drugs                   | \$2.15 minimum<br>\$5.35 minimum |                                   |                                                                            |                                    |
| 2 m Other drugs                                              | \$5.55 minimum<br>95%            |                                   |                                                                            |                                    |